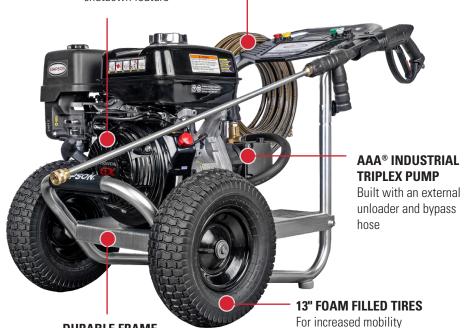

## **PREMIUM HONDA® GX270 ENGINE**

Equipped with low a oil shutdown feature

50' DUAL BRAIDED HIGH-PRESSURE HOSE

Non-marring, flexible, kink and abrasion resistant with QC fittings and polyurethane outer jacket

**PART#** 61026

**PRESSURE RATING: 3500 PSI** 

FLOW RATING: 4.0 GPM

**ENGINE:** HONDA® GX270

LOW OIL SHUTDOWN

**PUMP:** AAA® Triplex

**HOSE:** 3/8" x 50' QC, Monster

TIRES: 13" Foam-filled

## LIMITED PRODUCT WARRANTIES

3 YEAR **ENGINE** WARRANTY

7 YEAR **PUMP** WARRANTY 10 YEAR FRAME WARRANTY

**NOT FOR SALE IN CALIFORNIA** 

**DURABLE FRAME** 

corrosion resistant

Aircraft-grade aluminum frame is lighter in weight than

most steel frame designs and

across various terrains