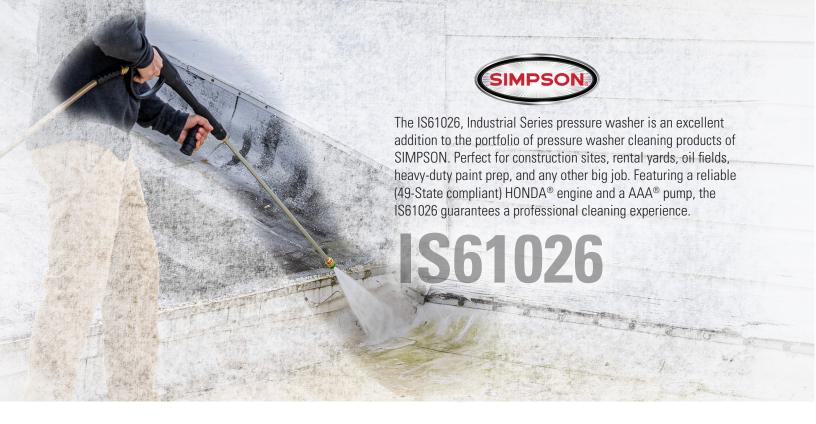

**PART#** 61026

**PRESSURE RATING: 3500 PSI** 

FLOW RATING: 4.0 GPM

**ENGINE:** HONDA® GX270

LOW OIL SHUTDOWN

**PUMP:** AAA® Triplex

**HOSE:** 3/8" x 50' QC, Monster

TIRES: 13" Foam-filled