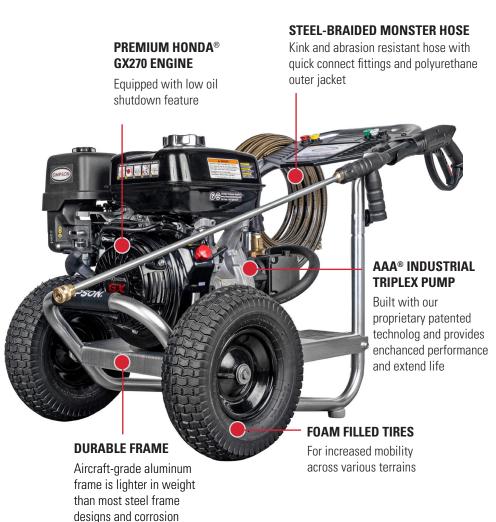

## IS61026

resistant

The IS61026, Industrial Series pressure washer is an excellent addition to the portfolio of pressure washer cleaning products of SIMPSON®. Perfect for construction sites, rental yards, oil fields, heavy-duty paint prep, and any other big job. Featuring a reliable (49-state compliant) HONDA® engine and a AAA® pump, the IS61026 guarantees a professional cleaning experience.

PART#: 61026 \*49-State DOES NOT SHIP to CA\*

PRESSURE RATING: 3500 PSI

FLOW RATING: 4.0 GPM

ENGINE: HONDA® GX270 LOW OIL SHUTDOWN

**DRIVE:** Direct

**PUMP:** AAA® Industrial Triplex

**HOSE:** 3/8" x 50' x QC, Monster

TIRES: 13" Foam Filled

**DIMENSIONS:** 23.5" x 27.5" x 37"

WEIGHT: 115 lbs