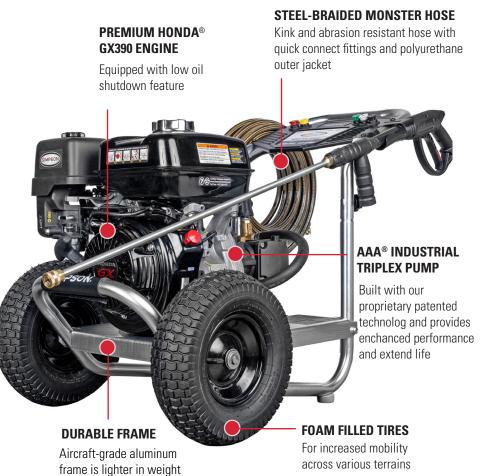

## **IS61028**

than most steel frame designs and corrosion

resistant

The IS61028, Industrial Series pressure washer is an excellent addition to the portfolio of pressure washer cleaning products of SIMPSON®. Perfect for construction sites, rental yards, oil fields, heavy-duty paint prep, and any other big job. Featuring a reliable (49-state compliant) HONDA® engine and an AAA® pump, the IS61028 guarantees a professional cleaning experience.

PART#: 61028 \*49-State DOES NOT SHIP to CA\*

**PRESSURE RATING: 4400 PSI** 

FLOW RATING: 4.0 GPM

ENGINE: HONDA® GX390 LOW OIL SHUTDOWN

**DRIVE:** Direct

**PUMP:** AAA® Industrial Triplex

**HOSE:** 3/8" x 50' x QC, Monster

TIRES: 13" Foam Filled

**DIMENSIONS:** 23.5" x 27.5" x 37"

WEIGHT: 126 lbs