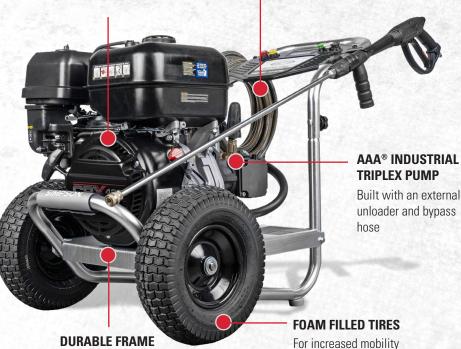

Equipped with low oil shutdown feature

Aircraft-grade aluminum

frame is lighter in weight than most steel frame designs and corrosion

resistant

**ENGINE:** CRX® 420

LOW OIL SHUTDOWN

**PUMP:** AAA® Triplex

**HOSE**: 3/8" x 50' QC, Monster

TIRES: 13" Foam-filled

**DIMENSIONS:** 1:23.5" x W:27.25" x H:37"

WEIGHT: 128 lbs