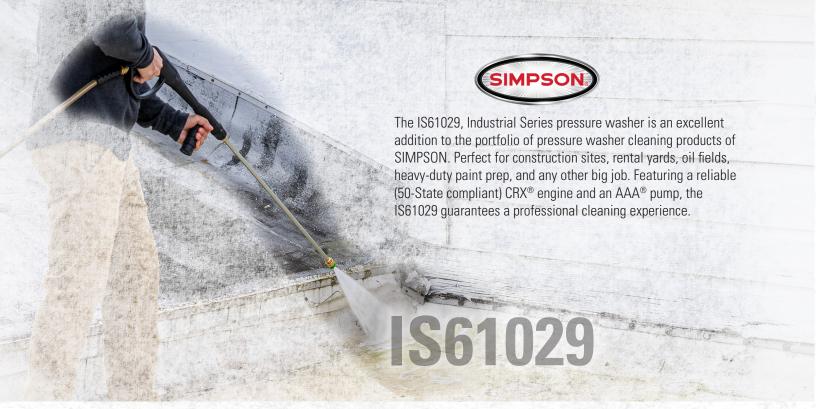

Equipped with low oil shutdown feature

Aircraft-grade aluminum

frame is lighter in weight than most steel frame designs and corrosion

resistant

## STEEL-BRAIDED MONSTER HOSE

Kink and abrasion resistant hose with quick connect fittings and polyurethane outer jacket



PART# 61029

**50-State Complaint** 

**PRESSURE RATING: 4400 PSI** 

FLOW RATING: 4.0 GPM

**ENGINE:** CRX® 420

LOW OIL SHUTDOWN

**PUMP:** AAA® Triplex

**HOSE**: 3/8" x 50' QC, Monster

TIRES: 13" Foam-filled

**DIMENSIONS:** 1:23.5" x W:27.25" x H:37"

WEIGHT: 128 lbs

## LIMITED PRODUCT WARRANTIES

3 YEAR
ENGINE
WARRANTY

7 YEAR
PUMP
WARRANTY

10 YEAR FRAME WARRANTY







across various terrains