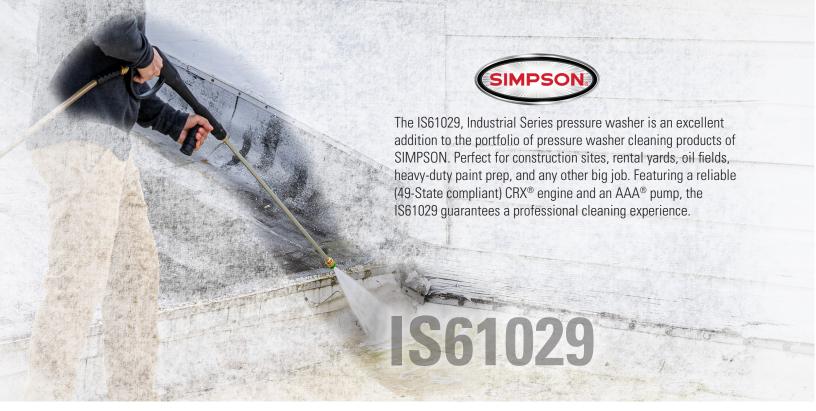

## 50' DUAL BRAIDED HIGH-PRESSURE HOSE

Non-marring, flexible, kink and abrasion resistant with QC fittings and polyurethane outer jacket

**PART#** 61029

PRESSURE RATING: 4400 PSI

FLOW RATING: 4.0 GPM

**ENGINE**: CRX® 420