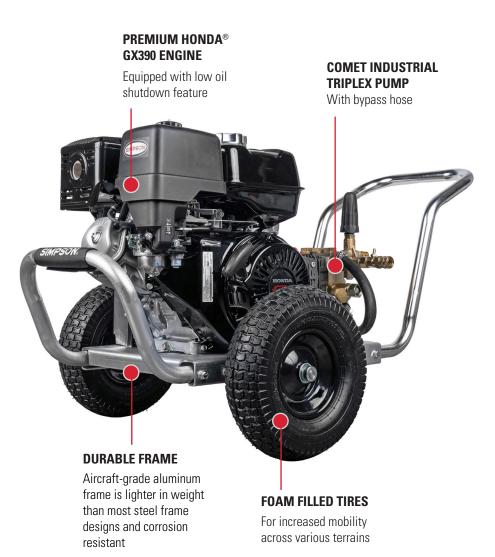

## **IS61030**

The IS61030, Industrial Series pressure washer is an excellent addition to the portfolio of pressure washer cleaning products of SIMPSON®. Perfect for construction sites, rental yards, oil fields, heavy-duty paint prep, and any other big job. Featuring a reliable (49-State compliant) HONDA® engine and a COMET industrial triplex pump, the IS61030 guarantees a professional cleaning experience.

PART#: 61030 \*49-State DOES NOT SHIP to CA\*

PRESSURE RATING: 4200 PSI

FLOW RATING: 4.0 GPM

ENGINE: HONDA® GX390 LOW OIL SHUTDOWN

**DRIVE:** Belt

**PUMP:** COMET Industrial Triplex

**HOSE:** 3/8" x 50' x QC, Monster

TIRES: 13" Foam Filled

**DIMENSIONS:** 26" x 25" x 44.5"

WEIGHT: 154 lbs