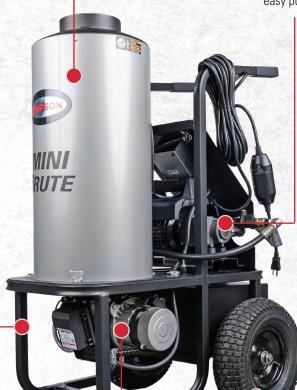

The SIMPSON® Mini Brute, MB1518 offers an enhanced cleaning experience that provides maximum power and efficiency. Equipped with a 120V Heavy-duty induction motor system and reliable AAA® pump with safety relief valve and bypass hose.

# MB1518

### **BURNER**

Vertical heat exchanger and burner on/off rocker switch, and hour meter

Integrated unloader for

# **AAA® TRIPLEX**

easy pump maintenance

#### **FRAME**

Heavy-Duty 1 1/2 round tubular welded steel frame construction with powdercoated finish for durability and corrosion resistance

#### **120V ELECTRIC**

Induction motor system plugs into any three prong, grounded and 15 amp circuit for indoor cleaning convenience

# **PREMIUM PREMIUM TIRES**

For increased mobility across various terrains PART# 60363

**PRESSURE RATING: 1500 PSI** 

FLOW RATING: 1.8 GPM

MOTOR: 120V Heavy-duty induction

**PUMP:** AAA® Industrial Triplex

**ENGINE FUEL CAPACITY: N/A** 

**BURNER FUEL CAPACITY: 4.0 Diesel** 

**DRIVE:** Direct

TIRES: 13" Premium Pneumatic

**DIMENSIONS:** L:29" x W:34" x H:40"

WEIGHT: 277 lbs