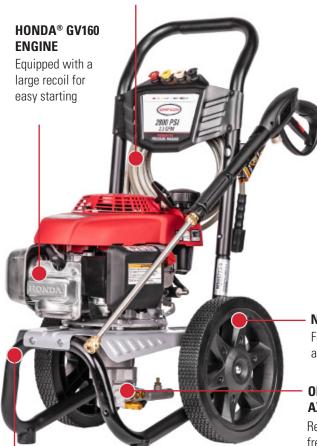

## **MORFLEX® HOSE**

Is non-marring, flexible and abrasion-resistant

**NEVER-FLAT WHEELS** 

For increased mobility across various terrains

## OEM TECHNOLOGIES™ AXIAL CAM PUMP

Reliable maintenance free pump with thermal relief **PART#** 60773 (60784)

**50-State Compliant** 

PRESSURE RATING: 2800 PSI

FLOW RATING: 2.3 GPM

**ENGINE: HONDA® GV160** 

**PUMP:** OEM Technologies<sup>™</sup> Axial Cam

**HOSE:** 1/4" x 25' M22, MorFlex®

TIRES: 12" Never-flat

**DIMENSIONS:** 23.75" x 18" x 35.75"

WEIGHT: 56 lbs