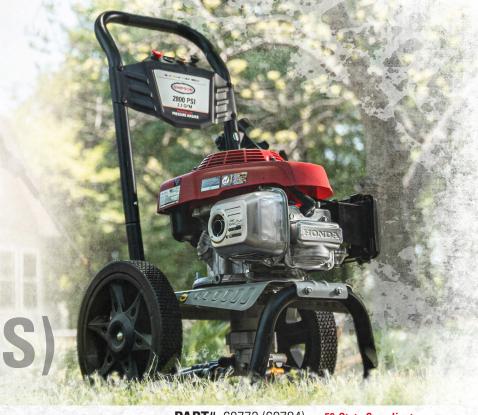

The SIMPSON® MegaShot Series is perfect for the "Do-it-Yourselfer" looking for maximum performance with minimal investment. Simple to use and great for cleaning decks, patios, outdoor furniture, house siding, and prepping home exteriors for painting. Its compact design is lightweight and small enough to be easily transported by one person. Equipped with a premium (50-State Compliant) HONDA® engine built with high-quality components, designed for optimum performance and renowned for being easy to start.

MS60773(-S)

# OEM TECHNOLOGIES™ AXIAL CAM PUMP

Reliable maintenance free pump with thermal relief **PART#** 60773 (60784)

**50-State Compliant** 

PRESSURE RATING: 2800 PSI

FLOW RATING: 2.3 GPM

**ENGINE:** HONDA® GCV160