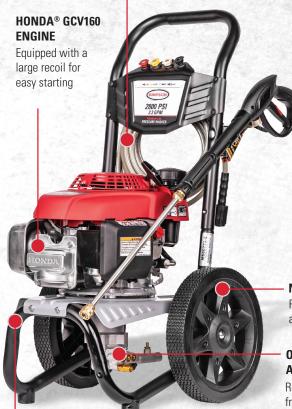

## **MORFLEX® HOSE**

Is non-marring, flexible and abrasion-resistant

### **DURABLE FRAME**

Steel frame construction with powder-coated finish for durability and corrosion resistance

### **NEVER-FLAT WHEELS**

For increased mobility across various terrains

# OEM TECHNOLOGIES™ AXIAL CAM PUMP

Reliable maintenance free pump with thermal relief **PART#** 60773 (60784)

**50-State Compliant** 

PRESSURE RATING: 2800 PSI

FLOW RATING: 2.3 GPM

**ENGINE:** HONDA® GCV160

**PUMP:** OEM Technologies™ Axial Cam

HOSE: 1/4" x 25' M22, MorFlex®

WHEELS: 12" Never-flat

**DIMENSIONS:** L:23.75" x W:18" x H:35.75"

WEIGHT: 56 lbs