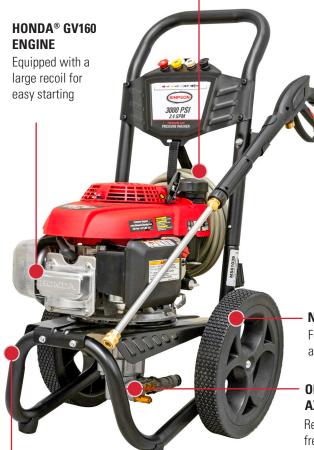

## MS61039

The SIMPSON® MegaShot Series is perfect for the "Do-it-Yourselfer" looking for maximum performance with minimal investment. Simple to use and great for cleaning decks, patios, outdoor furniture, house siding, and prepping home exteriors for painting. Its compact design is lightweight and small enough to be easily transported by one person. Equipped with a premium (50-State Complaint) HONDA® engine built with high-quality components, designed for optimum performance and renowned for being easy to start.

## **MORFLEX® HOSE**

Is non-marring, flexible and abrasion-resistant

NEVER-FLAT WHEELS

For increased mobility across various terrains

## OEM TECHNOLOGIES™ AXIAL CAM PUMP

Reliable maintenance free pump with thermal relief PART# 61039 50-State Complaint

PRESSURE RATING: 3000 PSI

FLOW RATING: 2.4 GPM

**ENGINE:** HONDA® GCV160

**PUMP:** OEM Technologies<sup>™</sup> Axial Cam

**HOSE:** 1/4" x 25' x M22, MorFlex®

**TIRES:** 12" Never-flat

**DIMENSIONS:** 23" x 17.5" x 35.25"

WEIGHT: 52.1 lbs