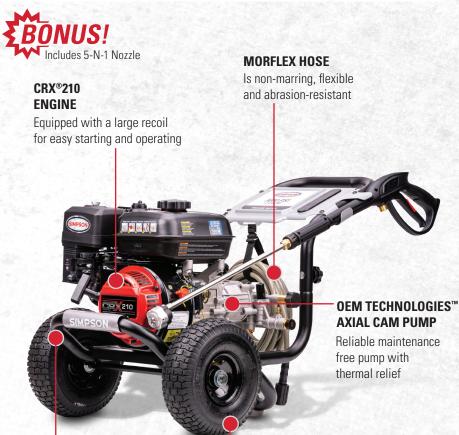

## MS61043(-S)

PART# 61043 (61066) \*49-State DOES NOT SHIP to CA\*

**PRESSURE RATING: 3000 PSI** 

FLOW RATING: 2.4 GPM

ENGINE: CRX®210 LOW OIL SHUTDOWN

**PUMP:** OEM Technologies™ Axial Cam

**HOSE:** 1/4" x 25' M22, MorFlex®

TIRES: 10" Premium Pneumatic

**DIMENSIONS:** L:35.25" x W:21.5" x H:21.5"

WEIGHT: 63 lbs