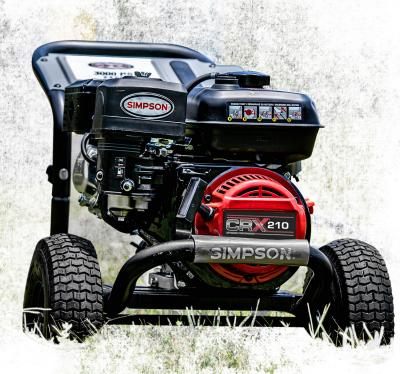

The SIMPSON® MegaShot Series is perfect for the "Do-it-Yourselfer" looking for maximum performance with minimal investment. Simple to use and great for cleaning decks, patios, outdoor furniture, house siding, and prepping home exteriors for painting. Its compact design is lightweight and small enough to be easily transported by one person. Equipped with a premium CRX® engine (49-State compliant) built with high-quality components, designed for optimum performance and renowned for being easy to start.

## MS61043(-S)

PART# 61043 (61066) \*49-State DOES NOT SHIP to CA\*

**PRESSURE RATING: 3000 PSI** 

FLOW RATING: 2.4 GPM

ENGINE: CRX®210 LOW OIL SHUTDOWN

**PUMP:** OEM Technologies™ Axial Cam

**HOSE:** 1/4" x 25' M22, MorFlex®