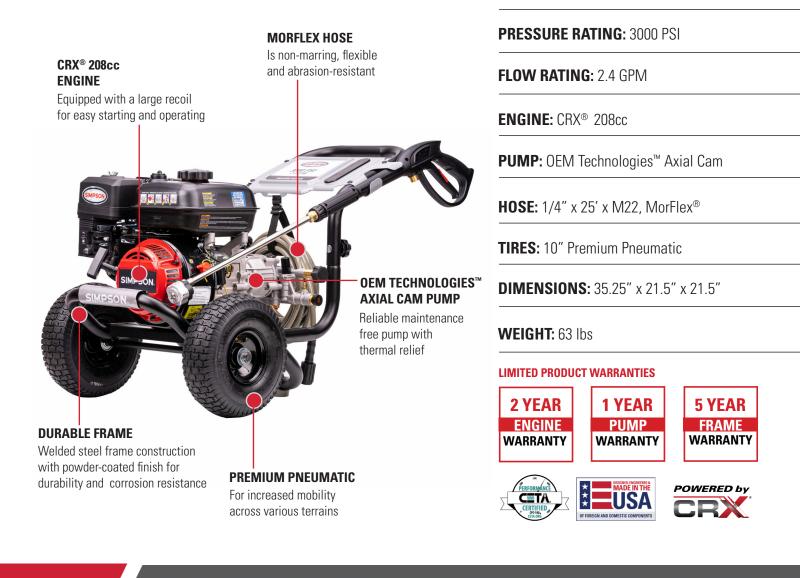

## MS61043(-S)

The SIMPSON® MegaShot Series is perfect for the "Do-it-Yourselfer" looking for maximum performance with minimal investment. Simple to use and great for cleaning decks, patios, outdoor furniture, house siding, and prepping home exteriors for painting. Its compact design is lightweight and small enough to be easily transported by one person. Equipped with a premium CRX<sup>®</sup> engine built with high-quality components, designed for optimum performance and renowned for being easy to start.