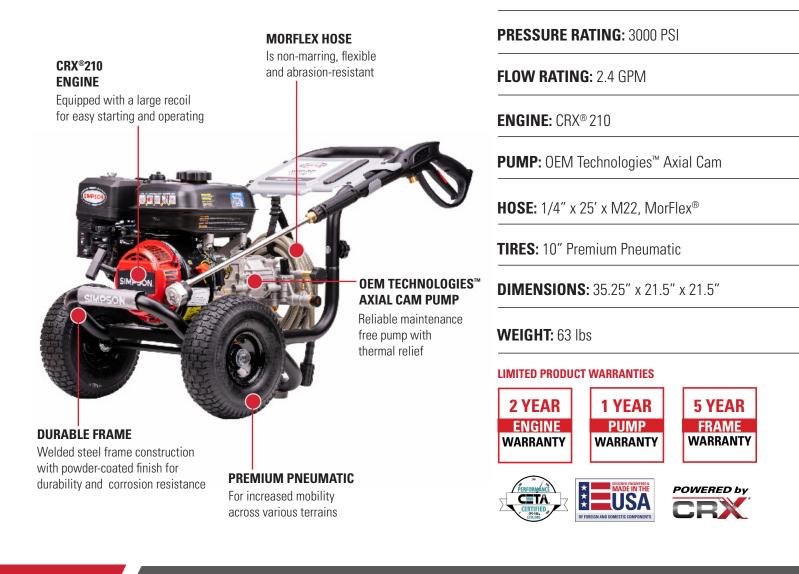

## **MEGASHOT® SERIES** PREMIUM RESIDENTIAL PRESSURE WASHER

## MS61043(-S)

The SIMPSON® MegaShot Series is perfect for the "Do-it-Yourselfer" looking for maximum performance with minimal investment. Simple to use and great for cleaning decks, patios, outdoor furniture, house siding, and prepping home exteriors for painting. Its compact design is lightweight and small enough to be easily transported by one person. Equipped with a premium CRX<sup>®</sup> engine built with high-quality components, designed for optimum performance and renowned for being easy to start.

PART# 61043 (61066) \*49-State DOES NOT SHIP to CA\*