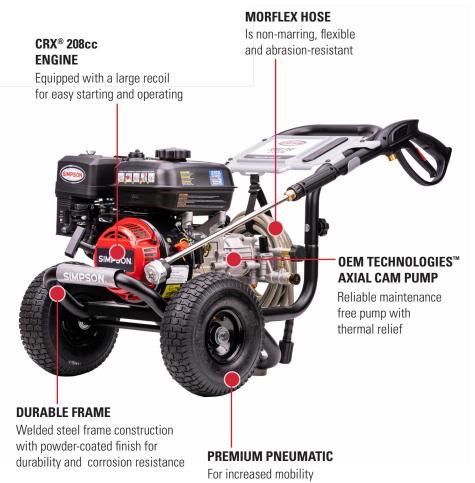

across various terrains

**PART#** 61106 (61107) **50-State Compliant** 

**PRESSURE RATING: 3000 PSI** 

FLOW RATING: 2.4 GPM

**ENGINE:** CRX® 208cc

**PUMP:** OEM Technologies<sup>™</sup> Axial Cam

**HOSE:** 1/4" x 25' x M22, MorFlex®

TIRES: 10" Premium Pneumatic

**DIMENSIONS:** 35.25" x 21.5" x 21.5"

WEIGHT: 63 lbs