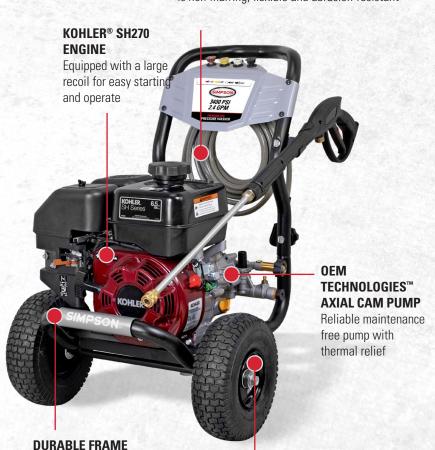

## **MORFLEX® HOSE**

Is non-marring, flexible and abrasion-resistant

Welded steel frame construction with

powder-coated finish for durability

and corrosion resistance

**PART#** 61124 (61124S)

**50-State Compliant** 

**PRESSURE RATING: 3400 PSI** 

FLOW RATING: 2.4 GPM

**ENGINE:** KOHLER® SH270

LOW OIL SHUTDOWN

**PUMP:** OEM Technologies™ Axial Cam

**HOSE:** 5/16" x 35' M22, MorFlex®

TIRES: 10" Premium Pneumatic

**DIMENSIONS:** 123.5" x W21" x H30"