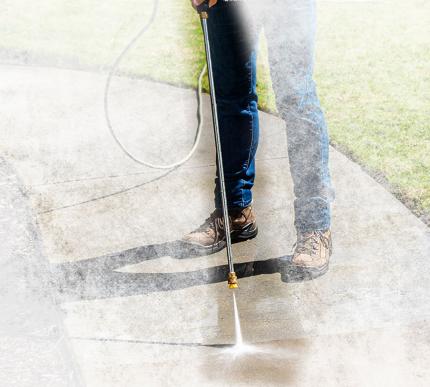

The SIMPSON® MegaShot Series is perfect for the "Do-it-Yourselfer" looking for maximum performance with minimal investment. Simple to use and great for cleaning decks, patios, outdoor furniture, house siding, and prepping home exteriors for painting. Its compact design is lightweight and small enough to be easily transported by one person. Equipped with a premium (50-State compliant) KOHLER® engine built with high-quality components, designed for optimum performance and renowned for being easy to start.