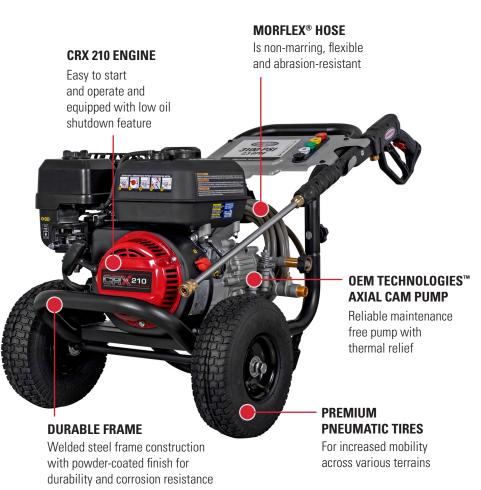

PART# 61217 (61217S) \*49-State DOES NOT SHIP to CA\*

**PRESSURE RATING: 3100 PSI** 

FLOW RATING: 2.3 GPM

**ENGINE: CRX® 210** 

**PUMP:** OEM Technologies<sup>™</sup> Axial Cam

**HOSE:** 1/4" x 25' x M22, MorFlex®

TIRES: 10" Premium Pneumatic

**DIMENSIONS:** 35.25" x 21.5" x 21.5"

WEIGHT: 63 lbs