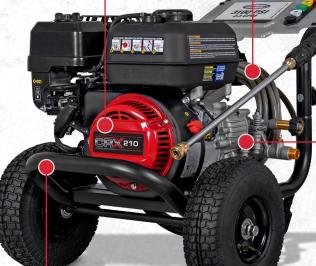

MS61218(-S)

**MORFLEX® HOSE** 

Is non-marring, flexible **CRX 210 ENGINE** and abrasion-resistant

Easy to start and operate and equipped with low oil shutdown feature

**DURABLE FRAME** 

Welded steel frame construction

durability and corrosion resistance

with powder-coated finish for

**AXIAL CAM PUMP** Reliable maintenance

**OEM TECHNOLOGIES™** 

free pump with thermal relief

**PREMIUM PNEUMATIC TIRES** 

For increased mobility across various terrains **PART#** 61218 (61218S) **50-State Compliant** 

**PRESSURE RATING: 3100 PSI** 

FLOW RATING: 2.3 GPM

ENGINE: CRX® 210

LOW OIL SHUTDOWN

**PUMP:** OEM Technologies™ Axial Cam

**HOSE:** 1/4" x 25' M22, MorFlex®

TIRES: 10" Premium Pneumatic

**DIMENSIONS:** 1:35.25" x W:21.5" x H:21.5"