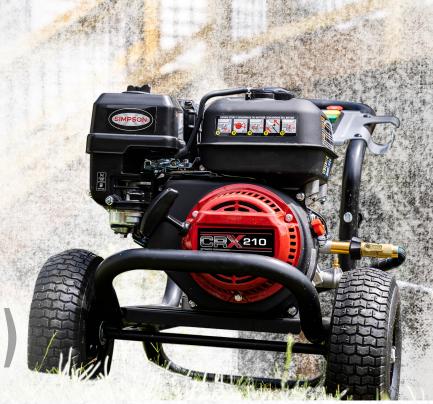

The SIMPSON® MegaShot Series is perfect for the "Do-it-Yourselfer" looking for maximum performance with minimal investment. Simple to use and great for cleaning decks, patios, outdoor furniture, house siding, and prepping home exteriors for painting. Its compact design is lightweight and small enough to be easily transported by one person. Equipped with a premium (49-State compliant) CRX® engine built with high-quality components, designed for optimum performance and renowned for being easy to start...

MS61218(-S)

**MORFLEX® HOSE** 

Is non-marring, flexible **CRX 210 ENGINE** and abrasion-resistant

Easy to start and operate and equipped with low oil shutdown feature

**DURABLE FRAME** 

Welded steel frame construction

durability and corrosion resistance

with powder-coated finish for

**AXIAL CAM PUMP** Reliable maintenance

**OEM TECHNOLOGIES™** 

free pump with thermal relief

**PREMIUM PNEUMATIC TIRES** 

For increased mobility across various terrains **PART#** 61218 (61218S) **50-State Compliant** 

**PRESSURE RATING: 3100 PSI** 

FLOW RATING: 2.3 GPM

ENGINE: CRX® 210

LOW OIL SHUTDOWN

**PUMP:** OEM Technologies™ Axial Cam

**HOSE:** 1/4" x 25' M22, MorFlex®

TIRES: 10" Premium Pneumatic

**DIMENSIONS:** 1:35.25" x W:21.5" x H:21.5"