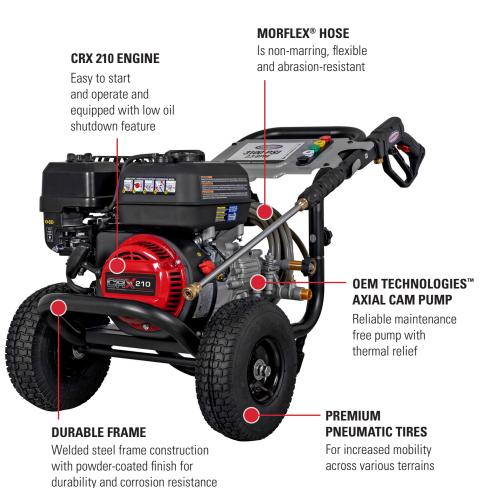

**PART#** 61218 (61218S) **50-State Compliant** 

**PRESSURE RATING: 3100 PSI** 

FLOW RATING: 2.3 GPM

**ENGINE: CRX® 210** 

**PUMP:** OEM Technologies<sup>™</sup> Axial Cam

**HOSE:** 1/4" x 25' x M22, MorFlex®

TIRES: 10" Premium Pneumatic

**DIMENSIONS:** 35.25" x 21.5" x 21.5"

WEIGHT: 63 lbs