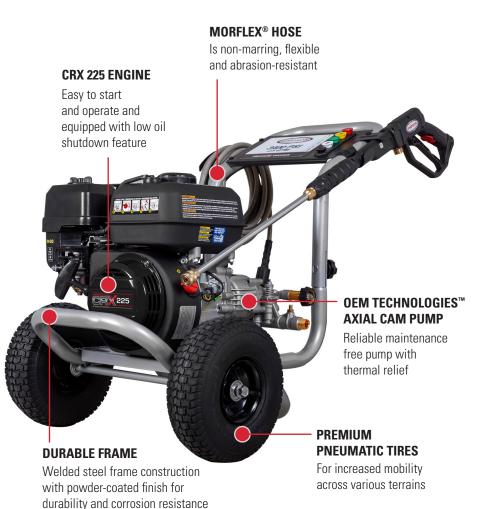

## MS61219(-S)

The SIMPSON® MegaShot Series is perfect for the "Do-it-Yourselfer" looking for maximum performance with minimal investment. Simple to use and great for cleaning decks, patios, outdoor furniture, house siding, and prepping home exteriors for painting. Its compact design is lightweight and small enough to be easily transported by one person. Equipped with a premium (50-State Compliant) CRX® engine built with high-quality components, designed for optimum performance and renowned for being easy to start.

**PART#** 61219 (61219S) **50-State Compliant** 

PRESSURE RATING: 3400 PSI

FLOW RATING: 2.5 GPM

**ENGINE:** CRX® 225

**PUMP:** OEM Technologies<sup>™</sup> Axial Cam

**HOSE:** 5/16" x 25' x M22, MorFlex®

TIRES: 10" Premium Pneumatic