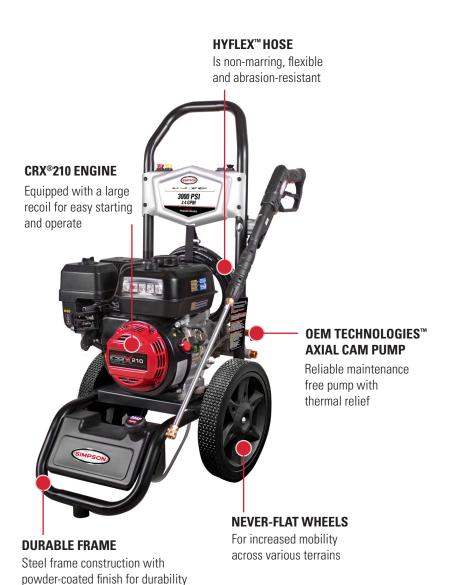

PART# 61220(61220S) \*49-State DOES NOT SHIP to CA\*

PRESSURE RATING: 3000 PSI

FLOW RATING: 2.4 GPM

**ENGINE: CRX®210** 

**PUMP:** OEM Technologies<sup>™</sup> Axial Cam

**HOSE**: 1/4" x 25' M22, HyFlex<sup>™</sup>

WHEELS: 12" Never-flat

**DIMENSIONS:** 24" x 18" x 40"

WEIGHT: 77 lbs