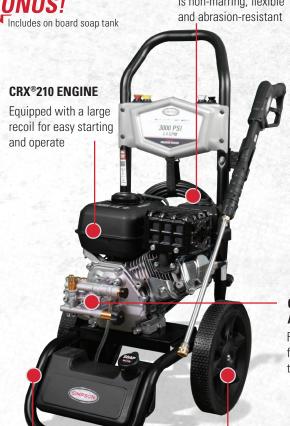

The SIMPSON® MegaShot Series is perfect for the "Do-it-Yourselfer" looking for maximum performance with minimal investment. Simple to use and great for cleaning decks, patios, outdoor furniture, house siding, and prepping home exteriors for painting. Its compact design is lightweight and small enough to be easily transported by one person. Equipped with a premium CRX® engine (49-State Compliant) built with high-quality components, designed for optimum performance and renowned for being easy to start.

## MS61220(-S)

PART# 61220 (61220S) 49-State Compliant

**PRESSURE RATING: 3000 PSI** 

FLOW RATING: 2.4 GPM

LOW OIL SHUTDOWN ENGINE: CRX® 210

**PUMP:** OEM Technologies™ Axial Cam

HOSE: 1/4" x 25' M22, MorFlex®

WHEELS: 12" Never-flat

**DIMENSIONS:** L:24" x W:18" x H:40"

WEIGHT: 56 lbs

## **OEM TECHNOLOGIES™ AXIAL CAM PUMP**

Reliable maintenance free pump with thermal relief

**NEVER-FLAT WHEELS** 

For increased mobility across various terrains

**DURABLE FRAME** 

Steel frame construction with powder-coated finish for durability