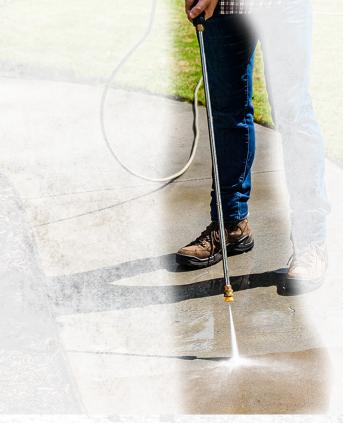

The SIMPSON® MegaShot Series is perfect for the "Do-it-Yourselfer" looking for maximum performance with minimal investment. Simple to use and great for cleaning decks, patios, outdoor furniture, house siding, and prepping home exteriors for painting. Its compact design is lightweight and small enough to be easily transported by one person. Equipped with a premium CRX® engine (49-State Compliant) built with high-quality components, designed for optimum performance and renowned for being easy to start.