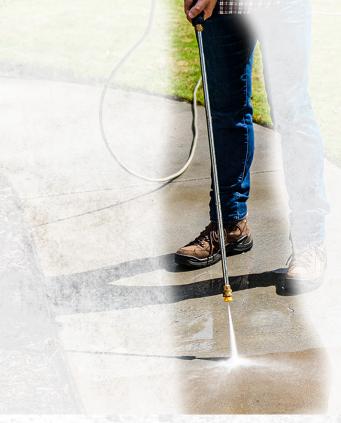

The SIMPSON® MegaShot Series is perfect for the "Do-it-Yourselfer" looking for maximum performance with minimal investment. Simple to use and great for cleaning decks, patios, outdoor furniture, house siding, and prepping home exteriors for painting. Its compact design is lightweight and small enough to be easily transported by one person. Equipped with a premium CRX® engine (50-State Compliant) built with high-quality components, designed for optimum performance and renowned for being easy to start.

## MS61220(-S)

PART# 61221 (61221S) 50-State Compliant

**PRESSURE RATING: 3000 PSI** 

FLOW RATING: 2.4 GPM

LOW OIL SHUTDOWN ENGINE: CRX® 210

**PUMP:** OEM Technologies™ Axial Cam

HOSE: 1/4" x 25' M22, MorFlex®