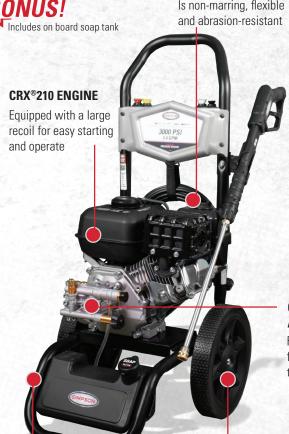

## MS61220(-S)

PART# 61221 (61221S) 50-State Compliant

**PRESSURE RATING: 3000 PSI** 

FLOW RATING: 2.4 GPM

LOW OIL SHUTDOWN ENGINE: CRX® 210

**PUMP:** OEM Technologies™ Axial Cam

HOSE: 1/4" x 25' M22, MorFlex®

## LIMITED PRODUCT WARRANTIES

1 YEAR **PUMP** WARRANTY

**5 YEAR** FRAME WARRANTY

Is non-marring, flexible and abrasion-resistant

## **OEM TECHNOLOGIES™ AXIAL CAM PUMP**

Reliable maintenance free pump with thermal relief

**NEVER-FLAT WHEELS** 

For increased mobility across various terrains

Steel frame construction with powder-coated finish for durability and corrosion resistance

**DURABLE FRAME**