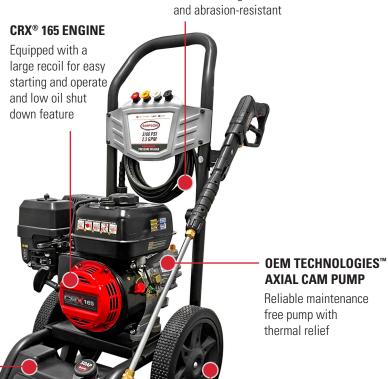

## **MS61222**

**ON-BOARD** 

**SOAP TANK** 

The SIMPSON® MegaShot Series is perfect for the "Do-it-Yourselfer" looking for maximum performance with minimal investment. Simple to use and great for cleaning decks, patios, outdoor furniture, house siding, and prepping home exteriors for painting. Its compact design is lightweight and small enough to be easily transported by one person. Equipped with a premium (50-State Complaint) CRX® engine built with high-quality components, designed for optimum performance and renowned for being easy to start.

Is non-marring, flexible

**NEVER-FLAT WHEELS** 

**PART#** 61222(61222S)

**50-State Complaint** 

**PRESSURE RATING: 3100 PSI** 

FLOW RATING: 2.3 GPM

**ENGINE**: CRX® 165

LOW OIL SHUTDOWN

**PUMP:** OEM Technologies<sup>™</sup> Axial Cam

**HOSE:** 1/4" x 25' M22, HyFlex<sup>™</sup>

WHEELS: 12" Never-flat