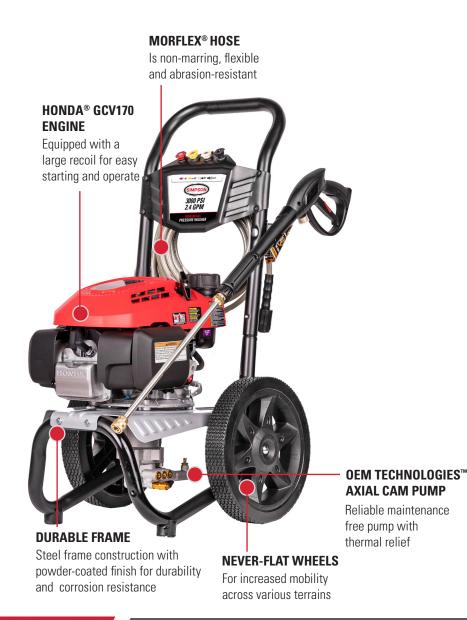

### MS61228(-S)

The SIMPSON<sup>®</sup> MegaShot Series is perfect for the "Do-it-Yourselfer" looking for maximum performance with minimal investment. Simple to use and great for cleaning decks, patios, outdoor furniture, house siding, and prepping home exteriors for painting. Its compact design is lightweight and small enough to be easily transported by one person. Equipped with a premium (50-State Compliant) HONDA<sup>®</sup> engine built with high-quality components, designed for optimum performance and renowned for being easy to start.

**PART#** 61228 (61228S) **50-State Compliant** 

PRESSURE RATING: 3000 PSI

FLOW RATING: 2.4 GPM

ENGINE: HONDA® GCV170

**PUMP:** OEM Technologies<sup>™</sup> Axial Cam

HOSE: 1/4" x 25' M22, Morflex®

WHEELS: 12" Never-flat