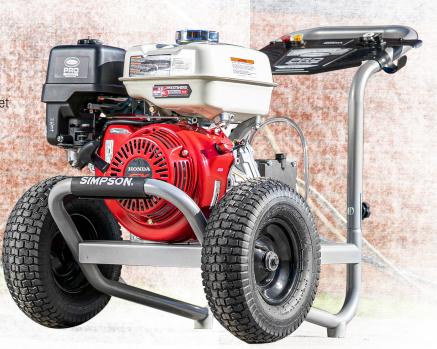

The SIMPSON® PowerShot™ Series is designed to meet the rigorous demands of the cleaning pro. Heavy-duty pressure washers with flow and reliability. Perfect for contractors who specialize in deck cleaning, wood restoration, paint preparation, graffiti removal, and all other professional cleaning services. Equipped with a premium (49-State compliant) HONDA® engine built with high-quality components, designed for optimum performance and renowned for being easy to start.

# PS60918

**HONDA® GX270** 

STEEL-BRAIDED MONSTER HOSE

Non-marring, flexible and abrasion resistant with quick connect fittings and polyurethane outer jacket