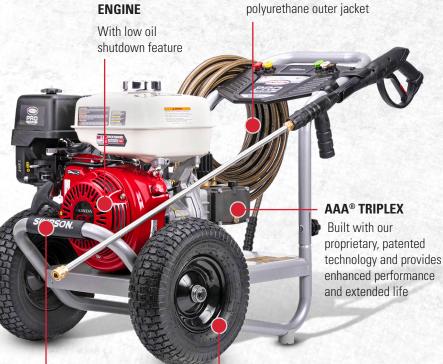

# PS60918

**HONDA® GX270** 

STEEL-BRAIDED MONSTER HOSE

Non-marring, flexible and abrasion resistant with quick connect fittings and polyurethane outer jacket

### **DURABLE FRAME**

Welded steel frame construction with powdercoated finish for durability and corrosion resistance

## PREMIUM PNEUMATIC TIRES

For increased mobility across various terrains

**PART#** 60918

\*49-State DOES NOT SHIP to CA\*

**PRESSURE RATING: 4000 PSI** 

FLOW RATING: 3.5 GPM

**ENGINE:** HONDA® GX270

LOW OIL SHUTDOWN

**PUMP:** AAA® Triplex

**HOSE**: 3/8" x 50' QC, Monster

TIRES: 13" Premium Pneumatic

**DIMENSIONS:** L:38" x W:23.5" x H:29"

WEIGHT: 120 lbs