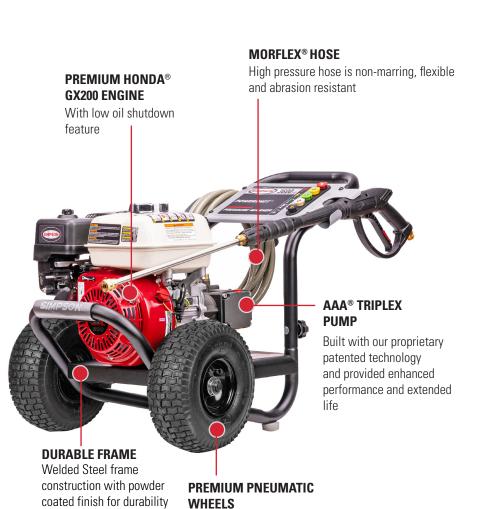

## **PS60995(-S)**

and corrosion resistance

The SIMPSON® PowerShot™ Series is designed to meet the rigorous demands of the cleaning pro. Heavy-duty pressure washers with flow and reliability. Perfect for contractors who specialize in deck cleaning, wood restoration, paint preparation, graffiti removal, and all other professional cleaning services. Equipped with a premium (50-State Compliant) HONDA® engine built with high-quality components, designed for optimum performance and renowned for being easy to start.

For increased mobility across various terrains

**PART#** 60995 (60996) **50-State Compliant** 

PRESSURE RATING: 3600 PSI

FLOW RATING: 2.5 GPM

**ENGINE**: HONDA® GX200

LOW © OIL SHUTDOWN

**PUMP:** AAA® Triplex

**HOSE:** 5/16" x 25' x M22, MorFlex®

TIRES: 10" Premium Pneumatic

**DIMENSIONS:** 21" x 24" x 34"

WEIGHT: 77 lbs