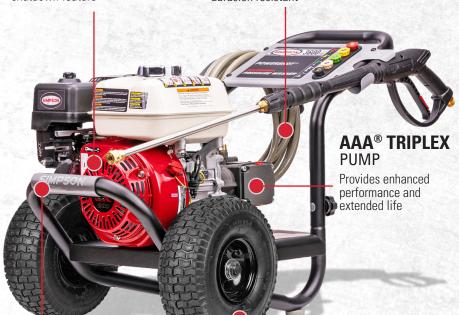

#### HONDA® GX200 ENGINE

Equipped with a low oil shutdown feature

#### 25' MORFLEX® HIGH-PRESSURE HOSE

High-pressure hose is non-marring and abrasion resistant

### DURABLE FRAME

Welded steel frame with powder-coated finish for durability and corrosion resistance

This product is 50-State/CARB & EPA-Compliant

## 10" PREMIUM PNEUMATIC TIRES

For increased mobility across various terrains

**PART#** 60996

PRESSURE RATING: 3600 PSI

FLOW RATING: 2.5 GPM

**ENGINE:** HONDA® GX200

LOW OIL SHUTDOWN

**PUMP:** AAA® Industrial Triplex

HOSE: 5/16" x 25' M22, MorFlex®

TIRES: 10" Premium Pneumatic

DIMENSIONS: L21" x W24" x H34"

WEIGHT: 77 lbs.