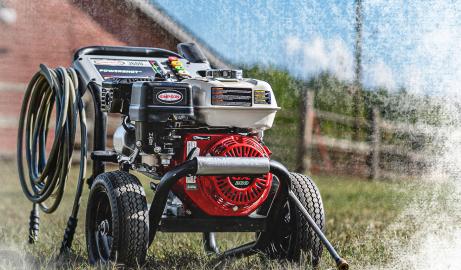

The SIMPSON® PowerShot™ Series is designed to meet the rigorous demands of the cleaning pro. Heavy-duty pressure washers with flow and reliability. Perfect for contractors who specialize in deck cleaning, wood restoration, paint preparation, graffiti removal, and all other professional cleaning services. Equipped with a premium (50-State Compliant) HONDA® engine built with high-quality components, designed for optimum performance and renowned for being easy to start.

#### HONDA® GX200 ENGINE

Equipped with a low oil shutdown feature

#### 25' MORFLEX® HIGH-PRESSURE HOSE

High-pressure hose is non-marring and abrasion resistant

### DURABLE FRAME

Welded steel frame with powder-coated finish for durability and corrosion resistance

This product is 50-State/CARB & EPA-Compliant

## 10" PREMIUM PNEUMATIC TIRES

For increased mobility across various terrains

**PART#** 60996

PRESSURE RATING: 3600 PSI

FLOW RATING: 2.5 GPM

**ENGINE:** HONDA® GX200

LOW OIL SHUTDOWN

**PUMP:** AAA® Industrial Triplex