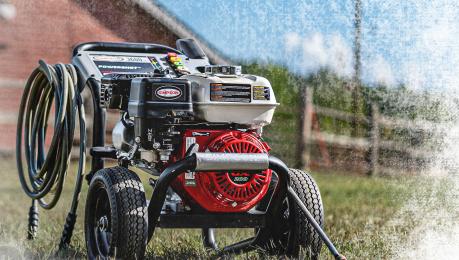

The SIMPSON® PowerShot™ Series is designed to meet the rigorous demands of the cleaning pro. Heavy-duty pressure washers with flow and reliability. Perfect for contractors who specialize in deck cleaning, wood restoration, paint preparation, graffiti removal, and all other professional cleaning services. Equipped with a premium (50-State Compliant) HONDA® engine built with high-quality components, designed for optimum performance and renowned for being easy to start.

# PS60995