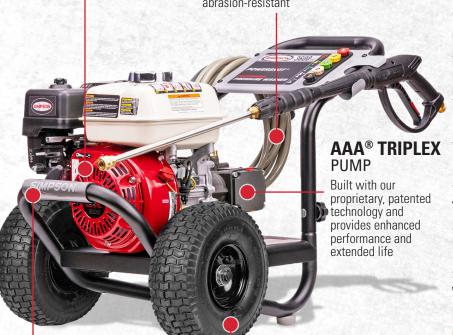

## HONDA® GX200 ENGINE

With low oil shutdown feature

#### MORFLEX® HIGH-PRESSURE HOSE

Non-marring, flexible and abrasion-resistant

### DURABLE FRAME

Welded steel frame construction with powdercoated finish for durability and corrosion resistance

## 10" PREMIUM PNEUMATIC TIRES

For increased mobility across various terrains

PART# 60996 5

**50-State Compliant** 

PRESSURE RATING: 3600 PSI

FLOW RATING: 2.5 GPM

**ENGINE: HONDA® GX200** 

LOW OIL SHUTDOWN

**PUMP:** AAA® Industrial Triplex

HOSE: 5/16" x 25' M22, MorFlex®

TIRES: 10" Premium Pneumatic

**DIMENSIONS:** L:21" x W:24" x H:34"

WEIGHT: 77 lbs