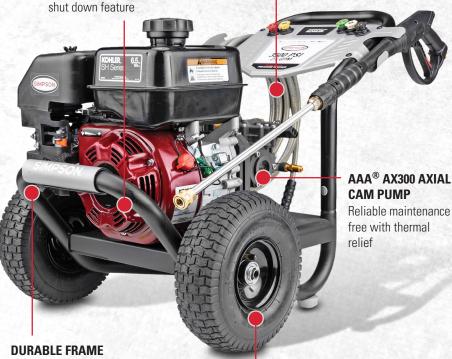

## PS61201(-S)

With low engine shut down feature

Steel frame construction

with powder-coated finish

for durability and corrosion

resistance

## **MORFLEX®HOSE**

**PREMIUM** 

**PNEUMATIC TIRES** 

For increased mobility

across various terrains

The high-pressure hose is non-marring, flexible and abrasion-resistant

**PART#** 61201 (61201S) **50-State Compliant** 

**PRESSURE RATING: 3500 PSI** 

FLOW RATING: 2.5 GPM

**ENGINE:** KOLHER® SH270

LOW OIL SHUTDOWN

PUMP: AAA® AX300 PRO Axial Cam

HOSE: 5/16" x 25' M22, MorFlex®

TIRES: 10" Premium Pneumatic

**DIMENSIONS:** L:34" x W:21" x H:24"