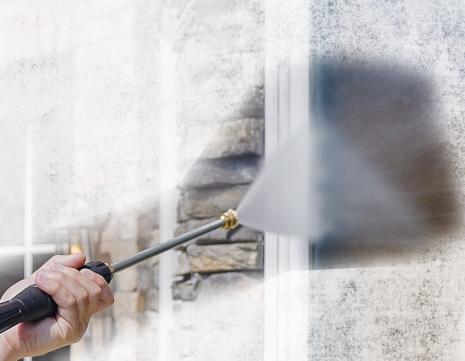

The SIMPSON® PowerShot™ Series is designed to meet the rigorous demands of the cleaning pro. Heavy-duty pressure washers with flow and reliability. Perfect for contractors who specialize in deck cleaning, wood restoration, paint preparation, graffiti removal, and all other professional cleaning services. Equipped with a premium (50-State compliant) KOHLER® engine built with high-quality components, designed for optimum performance, and renowned for being easy to start.

## **MORFLEX®HOSE**

**PREMIUM** 

**PNEUMATIC TIRES** 

For increased mobility

across various terrains

The high-pressure hose is non-marring, flexible and abrasion-resistant

**PART#** 61201 (61201S) **50-State Compliant** 