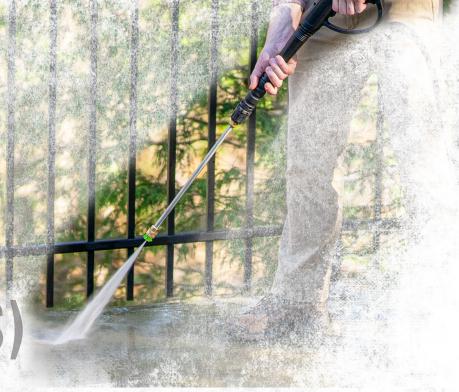

The SIMPSON® PowerShot™ Series is designed to meet the rigorous demands of the cleaning pro. Heavy-duty pressure washers with flow and reliability. Perfect for contractors who specialize in deck cleaning, wood restoration, paint preparation, graffiti removal, and all other professional cleaning services. Equipped with a premium (50-State compliant) KOHLER® engine built with high-quality components, designed for optimum performance and renowned for being easy to start.

### **MORFLEX® HOSE**

High-pressure hose is non-marring, flexible and abrasion-resistant

PART# 61229(61229S) 50-

**50-State Complaint** 

**PRESSURE RATING: 3400 PSI** 

**FLOW RATING: 2.5 GPM** 

**ENGINE:** KOHLER® SH270