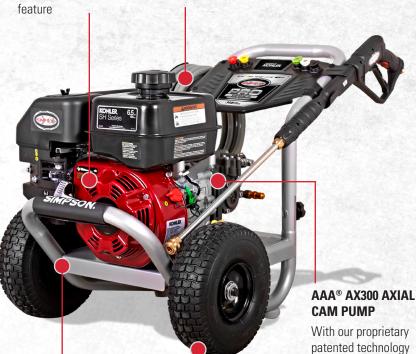

### **KOHLER® SH270 ENGINE**

With low oil shutdown

## **DURABLE FRAME**

Welded Steel frame construction with powder coated finish for durability and corrosion resistance

# PREMIUM PNEUMATIC WHEELS

For increased mobility across various terrains

### **MORFLEX® HOSE**

High-pressure hose is non-marring, flexible and abrasion-resistant

PART# 61229(61229S) 50-

**50-State Complaint** 

**PRESSURE RATING: 3400 PSI** 

**FLOW RATING: 2.5 GPM** 

**ENGINE:** KOHLER® SH270

LOW OIL SHUTDOWN

PUMP: AAA® PRO Axial Cam

HOSE: 5/16" x 25' M22, MorFlex®

TIRES: 10" Premium Pneumatic

**DIMENSIONS:** 1:33" x W:22" x H:22"

WEIGHT: 75 lbs