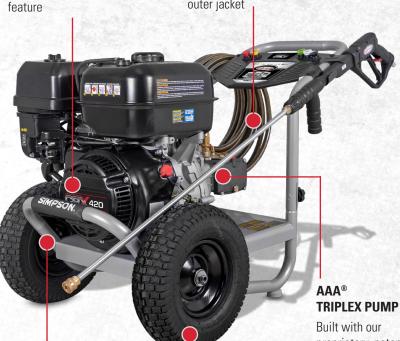

PS61232(-S)

Kink and abrasion resistant hose with quick connect fittings and polyurethane outer jacket

**DURABLE FRAME** 

**CRX® 420 ENGINE** 

With low oil shutdown

Welded Steel frame construction with powder coated finish for durability and corrosion resistance PREMIUM PNEUMATIC WHEELS

For increased mobility across various terrains

Built with our proprietary, patented technology and provides enhanced performance and

extended life

PART# 61232(61232S)

**50-State Complaint** 

**PRESSURE RATING: 4400 PSI** 

FLOW RATING: 4.0 GPM

**ENGINE:** CRX® 420

LOW OIL SHUTDOWN

**PUMP:** AAA® Triplex

**HOSE**: 3/8" x 50' QC, Monster

TIRES: 10" Premium Pneumatic

**DIMENSIONS:** 1:38" x W:23.5" x H:29"

WEIGHT: 120 lbs