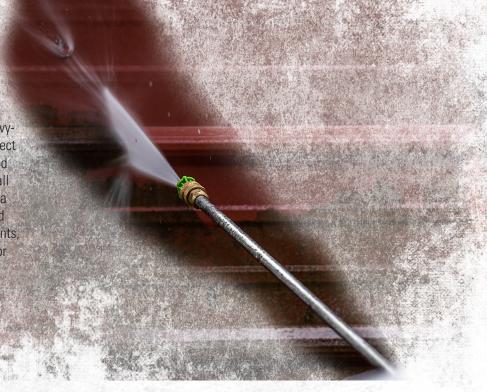

# STEEL-BRAIDED MONSTER HOSE

Kink and abrasion resistant hose with quick connect fittings and polyurethane outer jacket