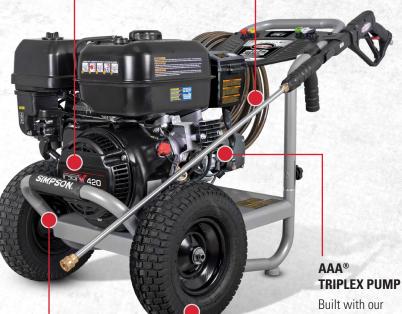

#### **CRX® 420 ENGINE**

With low oil shutdown and E-Start feature

## **DURABLE FRAME**

Welded Steel frame construction with powder coated finish for durability and corrosion resistance

#### **PREMIUM PNEUMATIC** WHEELS

For increased mobility across various terrains

proprietary, patented technology and provides enhanced performance and extended life

PART# 61232(61232S)

**50-State Complaint** 

**PRESSURE RATING: 4400 PSI** 

FLOW RATING: 4.0 GPM

**ENGINE:** CRX® 420 E-Start

LOW OIL SHUTDOWN

**PUMP:** AAA® Triplex

HOSE: 3/8" x 50' QC, Monster

TIRES: 10" Premium Pneumatic

**DIMENSIONS:** 1:38" x W:23.5" x H:29"