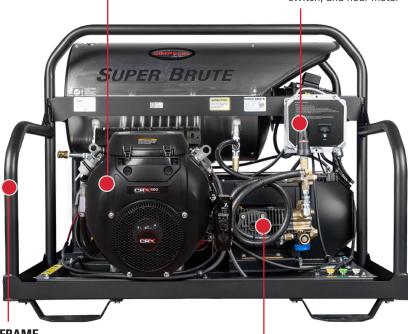

Equipped with a low oil shutdown and key-start feature

## **BURNER**

Horizontal heat exchanger and burner on/off rocker switch, and hour meter

## **FRAME**

Welded steel frame construction with powdercoated finish for durability and corrosion resistance

## **COMET INDUSTRIAL TRIPLEX**

With external unloader and bypass hose

Battery not included on E-Start units. Requires 12V Garden tractor battery Type U1.

**PART#** 65127

**PRESSURE RATING: 3500 PSI** 

FLOW RATING: 5.5 GPM

**ENGINE:** CRX® 680 Key-Start

LOW OIL SHUTDOWN

**PUMP:** COMET Industrial Triplex

**ENGINE FUEL CAPACITY:** 7.5 gal. gasoline

BURNER FUEL CAPACITY: 7.5 gal. diesel

**DRIVE:** Belt

**DIMENSIONS:** L 41.75" x W 45.25" x H 37.125"