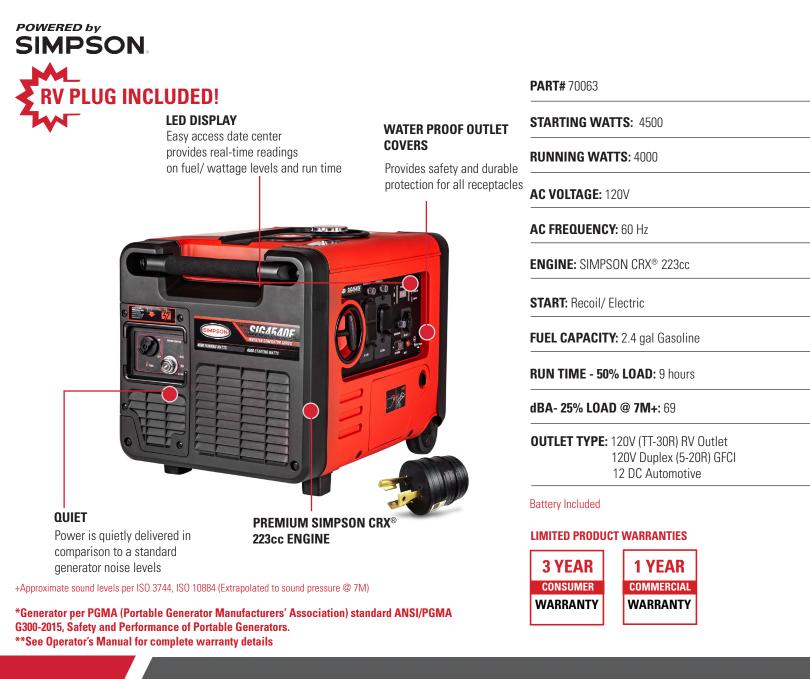

## **SIG4540E**

SIMPSON® inverter generators are perfect for providing power at work sites, recreational facilities, residential locations and more. The compact design allows for easy storage when not in use. Whether tailgating before a game, charging tools at a construction site or providing backup power for your home in case of a weather-related emergency, rely on SIMPSON for your power needs.