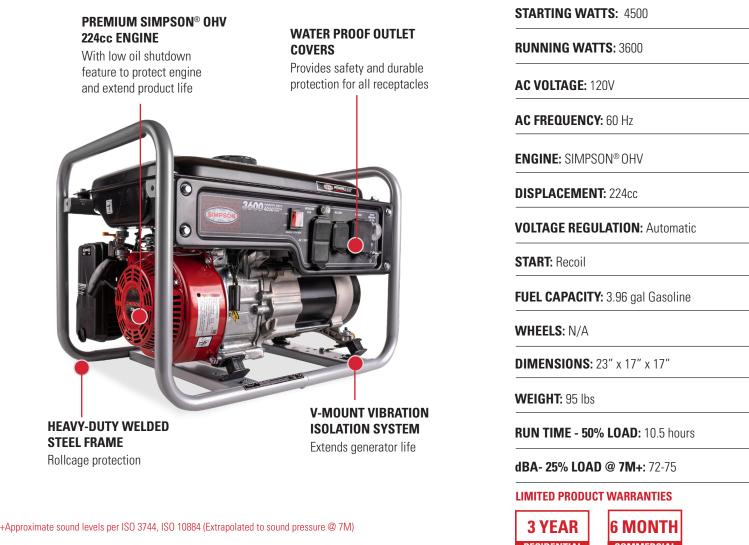

## **SPG3640**

SIMPSON's portable generators are perfect for providing power at work sites, recreational facilities, residential location, and more. Their heavy-duty roll cage frames provide durability and protection for the generator. Whether tailgating before a game, charging tools at a construction site, or providing backup power for your home, rely on SIMPSON® for your power needs. Equipped with a (49-State Compliant) SIMPSON® OHV 224cc with a low oil shutdown feature.