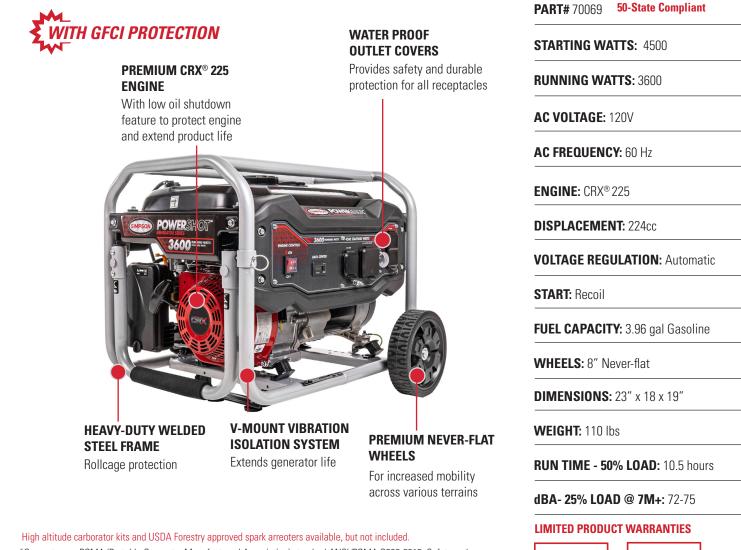

## SPG3645

SIMPSON®'s portable generators are perfect for providing power at work sites, recreational facilities, residential location, and more. Their heavy-duty roll cage frames provide durability and protection for the generator. Whether tailgating before a game, charging tools at a construction site, or providing backup power for your home, rely on SIMPSON for your power needs. Equipped with a (50-State Compliant) CRX® 225 with a low oil shutdown feature.