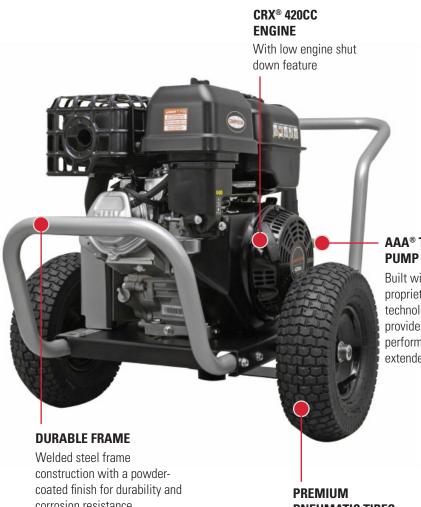

## **WB60824**

Designed to meet the rigorous demands of the cleaning professional, the SIMPSON® Water Blaster® series is perfect for contractors who specialize in deck cleaning, wood restoration, paint preparation, graffiti removal, and all other professional cleaning services. The SIMPSON Water Blaster series equipped with a premium (50-State Compliant) CRX® engine and a reliable AAA® pump.

**AAA® TRIPLEX** 

Built with our proprietary, patented technology and provides enhanced performance and extended life

corrosion resistance

PNEUMATIC TIRES

For increased mobility across various terrains

**50-State Compliant PART#** 60824

**PRESSURE RATING: 4400 PSI** 

FLOW RATING: 4.0 GPM

LOW OIL SHUTDOWN **ENGINE**: CRX® 420cc

**PUMP:** AAA® Triplex

HOSE: 3/8" x 50' QC, Steel-braided Monster

**TIRES:** 13" Premium Pneumatic

**DIMENSIONS:** 44.5" x 26" x 25"