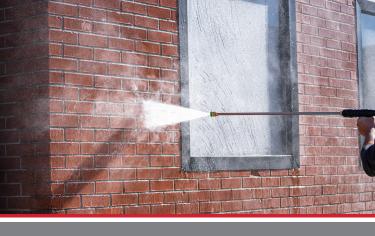

## WS4050V

The WS4050V Water Shotgun is easy to use and designed for the deepest of cleaning. Perfect for paint preparation, professional cleaning services, graffiti removal, industrial job sites, and fleet maintenance. Equipped with a (49-State Compliant) VANGUARD<sup>®</sup> engine with an electric start. The heavy-duty COMET industrial triplex plunger pump is designed with ceramic pistons and a thermal relief valve for long life. Its dual-belt system separates the engine and pump, preventing overheating and pump fatigue, resulting in greater efficiency and greater longevity in the engine and pump life.