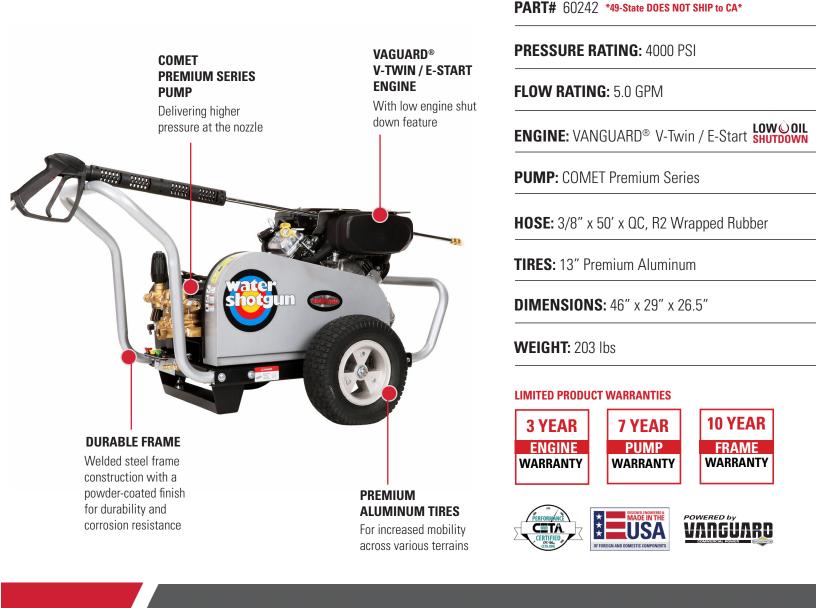

## WS4050V

The WS4050V Water Shotgun is easy to use and designed for the deepest of cleaning. Perfect for paint preparation, professional cleaning services, graffiti removal, industrial job sites, and fleet maintenance. Equipped with a (49-State Compliant) VANGUARD<sup>®</sup> engine with an electric start. The heavy-duty COMET industrial triplex plunger pump is designed with ceramic pistons and a thermal relief valve for long life. Its dual-belt system separates the engine and pump, preventing overheating and pump fatigue, resulting in greater efficiency and greater longevity in the engine and pump life.