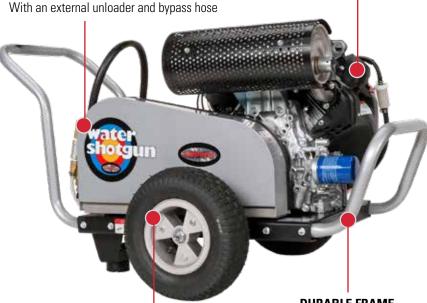

The WS5050H Water Shotgun® is easy to use and designed for the deepest of cleaning. Perfect for paint preparation, professional cleaning services, graffiti removal, industrial job sites, and fleet maintenance. Equipped with a (49-State compliant) HONDA® engine with an electric start. The heavy-duty COMET industrial triplex plunger pump is designed with ceramic pistons and thermal relief valves for long life. Its dual-belt system separates the engine and pump, preventing overheating and pump fatigue, resulting in greater efficiency and greater longevity in the engine and pump life.

WS5050H

Equipped with a low oil shutdown and key-start feature

**COMET PREMIUM SERIES PUMP** 

## 13" PREMIUM **PNEUMATIC**

For increased mobility across various terrains

## **DURABLE FRAME**

Welded steel frame construction with a powder-coated finish for durability and corrosion resistan

**PART#** 60243

**PRESSURE RATING: 5000 PSI** 

**FLOW RATING:** 5.0 GPM

**ENGINE:** HONDA® GX690

LOW OIL SHUTDOWN

**PUMP:** COMET Triplex

**HOSE:** 3/8" x 50' QC, Wrapped Rubber

**TIRES:** 13" Premium Pneumatic

**DIMENSIONS:** 1 46" x W 29" x H 26.5"

WEIGHT: 214 lbs.